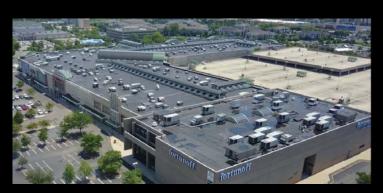

### THE SOURCE MALL, Westbury

B-Design produced As-Built Drawings for the 521,486 sq. ft. mall purchased by a Chinese buyer in 2017.

A unique part of our survey was the use of drones to capture aerial footage and 3D Scanning which allowed us to virtually enter the space and provide Walk-Thru's as needed.