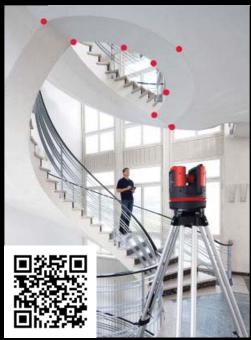

**Cad Drafting**, undoubtedly is the backbone of our work.

3D Scanning measurements & imagery- Scan QR code for more

B-Design makes use of state-of-the-art equipment and our experienced technicians to document both commercial and residential buildings.