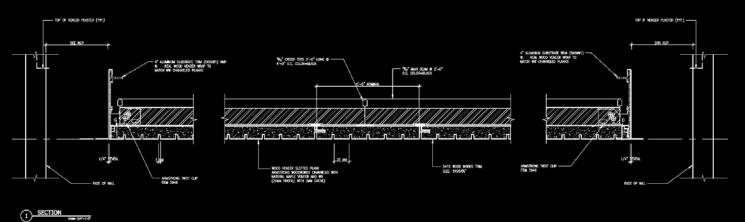

### TADAO ANDO, 152 Elizabeth St.

Millwork Contractors for the mockup & residences for Tadao Ando's first New York Project sought after us to prepare the Shop Drawings for the kitchen and the bathrooms.

Our job scope quickly grew as we were retained to produce the drawings needed for the wall paneling as well.