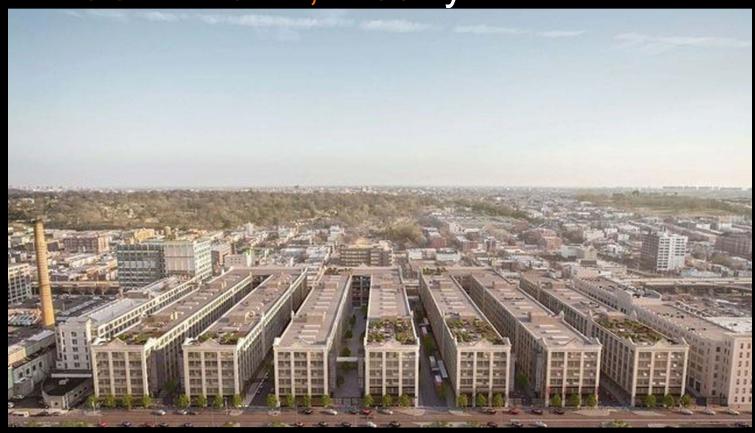

### INDUSTRY CITY, Brooklyn N.Y.

New York State's largest privately-held manufacturing property, Industry City in Sunset Park, Brooklyn, received a big boost from investors, which was the catalyst the property needed after experiencing severe damage from hurricane Sandy. B-Design was contracted to measure and produce Cad files for almost 3 Mil. sq. ft. spread out in multiple buildings.