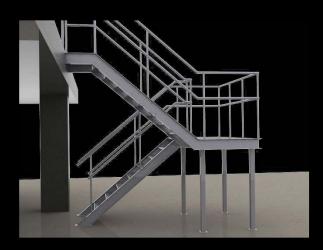

### BUILD IT BACK, Staten Island N.Y.

If a home was demolished or destroyed as a result of damage caused by Hurricane Sandy, Build It Back allowed provisions with the construction funds necessary to help rebuild what was there before Sandy.

We were a part of the team who helped produced shop drawings for the exterior steel stairs for 100+ raised homes in Staten Island, NY. Some homes had more than one stairs.